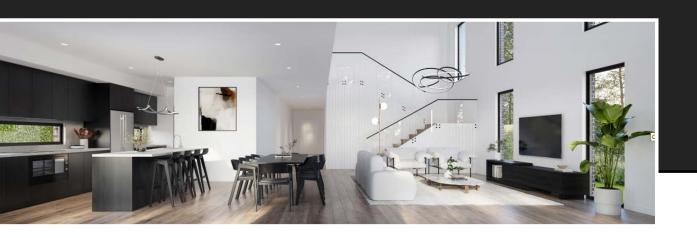

## Exclusive House & Land Package

- Entertainer kitchen with butler's pantry
- Undercover entertaining alfresco with an outdoor kitchen
- Private plunge pool
- 7 Star Energy Rating
- SMEG appliances with oven, induction cooktop and integrated dishwasher
- Double garage with additional storage
- ABI Interiors Tapware
- Exposeed aggregrate driveway
- LED down-lights throughout
- Timber staircase with glass balustrade
- Premium stone benchtops

- Freestanding bath
- Double-glazed windows and doors throughout
- Ducted reverse-cycle refrigerated heating and cooling
- Facade included as per illustrations
- Style your home with expert interior designers at our modern showroom
- Further customisation options available