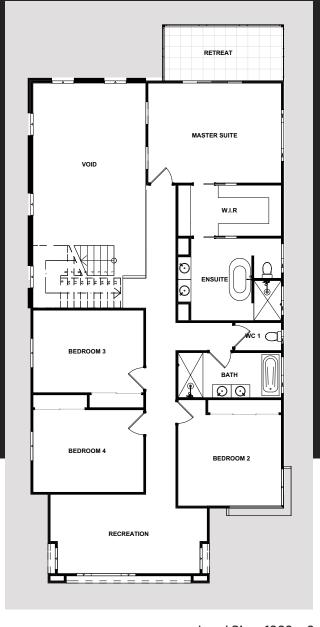

## Exclusive House & Land Package

- Entertainer kitchen with butler's pantry
- Undercover entertaining alfresco with an outdoor kitchen
- Private plunge pool
- 7 Star Energy Rating
- SMEG appliances with oven, induction cooktop and integrated dishwasher
- Double garage with additional storage
- ABI Interiors Tapware
- Exposeed aggregrate driveway
- LED down-lights throughout
- Timber staircase with glass balustrade
- Premium stone benchtops

- Freestanding bath
- Double-glazed windows and doors throughout
- Ducted reverse-cycle refrigerated heating and cooling
- Facade included as per illustrations
- Style your home with expert interior designers at our modern showroom
- Further customisation options available