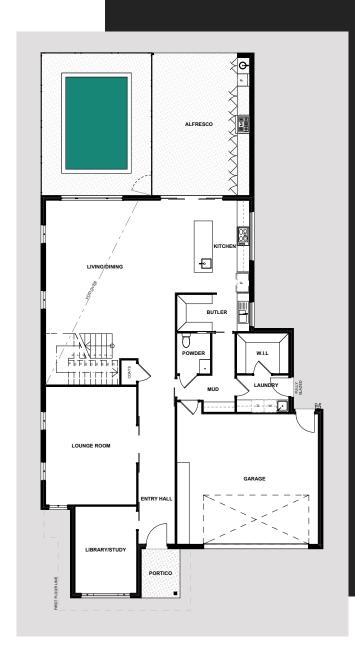

## Exclusive House & Land Package

- Entertainer kitchen with butler's pantry
- Undercover entertaining alfresco with an outdoor kitchen
- Private plunge pool
- 7 Star Energy Rating
- SMEG appliances with oven, induction cooktop and integrated dishwasher
- Double garage with additional storage
- ABI Interiors Tapware
- Exposeed aggregrate driveway
- LED down-lights throughout
- Timber staircase with glass balustrade
- Premium stone benchtops

- Freestanding bath
- Double-glazed windows and doors throughout
- Ducted reverse-cycle refrigerated heating and cooling
- Facade included as per illustrations
- Style your home with expert interior designers at our modern showroom
- Further customisation options available