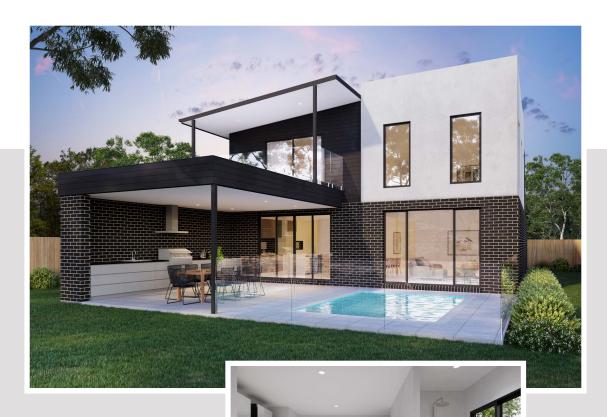

## Exclusive House & Land Package

- Entertainer kitchen with butler's pantry
- Undercover entertaining alfresco with an outdoor kitchen
- Private plunge pool
- 7 Star Energy Rating
- SMEG appliances with oven, induction cooktop and integrated dishwasher
- Double garage with additional storage
- ABI Interiors Tapware
- Exposeed aggregrate driveway
- LED down-lights throughout
- Timber staircase with glass balustrade
- Premium stone benchtops

- Freestanding bath
- Double-glazed windows and doors throughout
- Ducted reverse-cycle refrigerated heating and cooling
- Facade included as per illustrations
- Style your home with expert interior designers at our modern showroom
- Further customisation options available