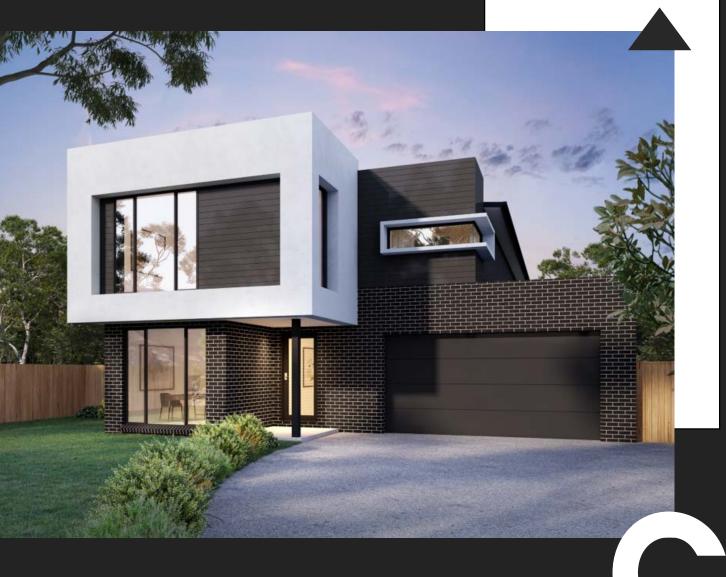

## L/NEAR

LOT 17 FAIRWAY DRIVE WALDARA

Lot 17 Fairway Drive is the perfect haven for those who appreciate the finer things in life.

## Home Design With Modern Flair

Land Size: 1006 m2

Register Your Interest

Jamie Rondinella 0412 093 500 jamie@crownconstructions.com.au

<sup>\*</sup>Images are for illustrative purposes only and may include upgrade items. Crown does not supply items such as furniture, fencing or hard landscaping. The package is subject to the developers design approval, councils final approval and engineering design. Package price excludes stamp duty on land, legal fees and conveyancing costs. Crown reserves the right to alter descriptions and/or pricing at any time without notice. The design is property of Crown and must not be used, reproduced or copied without the approval of written consent from an authorised Crown representative. Two part contract - the land contract is with the owner and the builder contract is with the builder. Reg No: CDB-U 53215.